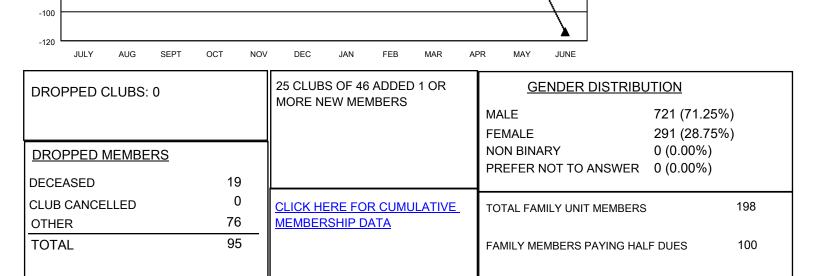

## LOCATION INDIANA

District 25 B

Results as of: 6/30/2023

| Clubs                 |               |           |               | Members               |                       |                         |                                                    |
|-----------------------|---------------|-----------|---------------|-----------------------|-----------------------|-------------------------|----------------------------------------------------|
| RESULTS FOR 2022-2023 |               |           |               | RESULTS FOR 2022-2023 |                       |                         |                                                    |
| QUARTER               | NEW CLUB GOAL | NEW CLUBS | DROPPED CLUBS | QUARTER               | ER GROWTH NET<br>GOAL | MEMBER GROWTH<br>ACTUAL | DROPPED<br>MEMBERS ACTUAL<br>(including transfers) |
| JULY/AUG/SEPT         | 0             | 0         | 0             | JULY/AUG/SEPT         | 0                     | 61                      | 16                                                 |
| OCT/NOV/DEC           | 0             | 0         | 0             | OCT/NOV/DEC           | 0                     | 14                      | 26                                                 |
| JAN/FEB/MAR           | 0             | 0         | 0             | JAN/FEB/MAR           | 0                     | 10                      | 23                                                 |
| APR/MAY/JUNE          | 0             | 0         | 0             | APR/MAY/JUNE          | 0                     | 17                      | 30                                                 |